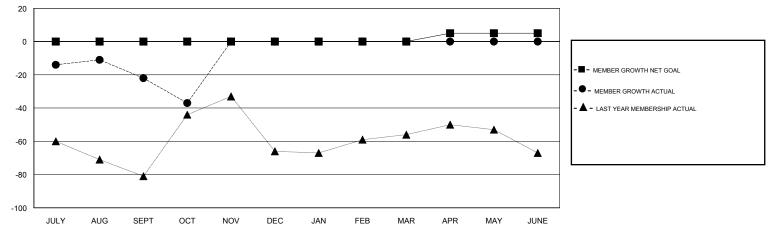

## GMT CA

|                       | Club          | s         |               | Members               |                           |                         |                                                    |
|-----------------------|---------------|-----------|---------------|-----------------------|---------------------------|-------------------------|----------------------------------------------------|
| RESULTS FOR 2018-2019 |               |           |               | RESULTS FOR 2018-2019 |                           |                         |                                                    |
| QUARTER               | NEW CLUB GOAL | NEW CLUBS | DROPPED CLUBS | QUARTER               | MEMBER GROWTH NET<br>GOAL | MEMBER GROWTH<br>ACTUAL | DROPPED<br>MEMBERS ACTUAL<br>(including transfers) |
| JULY/AUG/SEPT         | 0             | 0         | 0             | JULY/AUG/SEPT         | 0                         | 23                      | 44                                                 |
| OCT/NOV/DEC           | 0             | 0         | 0             | OCT/NOV/DEC           | 0                         | 31                      | 44                                                 |
| JAN/FEB/MAR           | 0             | 0         | 0             | JAN/FEB/MAR           | 0                         | 0                       | 0                                                  |
| APR/MAY/JUNE          | 0             | 0         | 0             | APR/MAY/JUNE          | 5                         | 0                       | 0                                                  |